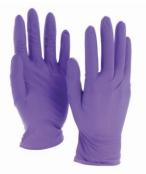

#### AND

In the last **14 days**, history of travel from Wuhan, China **OR** contact with person confirmed or suspected to have Coronavirus infection

**2. PPE (for you)** Use plastic gown if available in addition to below:

+ Face Shield +

N95 (or similar class)

Gloves

Place **surgical mask** on patient Set vehicle to **NOT recirculate** air in the back