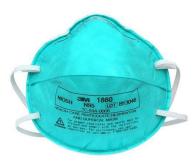

#### AND

In the last **14 days**, history of travel from Wuhan, China **OR** contact with person confirmed or suspected to have Coronavirus infection

**2. PPE (for you)** Use plastic gown if available in addition to below:

+ Face Shield +

N95 (or similar class)

Gloves

Place **surgical mask** on patient Set vehicle to **NOT recirculate** air in the back