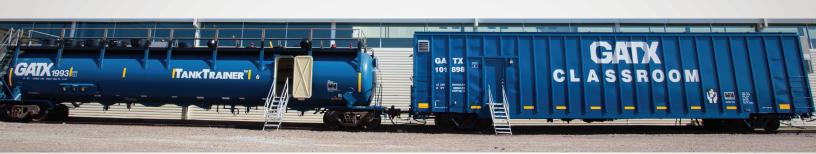

## The TankTrainer

A 33,500 gallon tank car outfitted with a variety of fittings, coatings and configurations. Trainees are able to access both the interior and top of the car for a hands-on training experience.

## The Classroom Car

A climate-controlled training facility which accompanies the TankTrainer and accommodates 21 trainees for classroom instruction from experienced GATX personnel.

To find out if the TankTrainer is appropriate for your location, please contact a member of your GATX service team